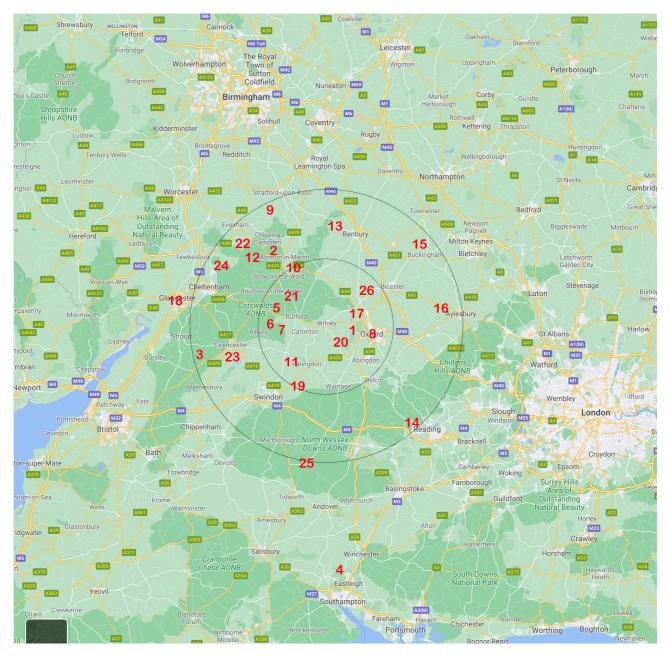

Map showing most of the locations for photography provided by Garry and Jacquie Griffin. The 2 circles, centred on Witney, denote approximately 30 mins and 60 mins travel time.

## The list of places is as follows:-

| 1  | Farmoor reservoir          | 2  | Batsford               | 3       | Westonbirt           |
|----|----------------------------|----|------------------------|---------|----------------------|
| 4  | Sir Harold Hillier Gdns    | 5  | Sherborne              | 6       | Lodge Park           |
| 7  | Westwell                   | 8  | Worcester College      | 9       | Hidcote Gdns         |
| 10 | Chastleton House           | 11 | Buscot                 | 12      | Snowshill            |
| 13 | Upton House                | 14 | Basildon Park          | 15      | Stowe Gdns           |
| 16 | Waddesdon Manor            | 17 | Blenheim               | 18      | Gloucester Cathedral |
| 19 | White Horse and Tithe barn | 20 | Devil's Quoits, Tar La | kes and | l Witney Lakes       |
| 21 | Shipton Wild Garden        | 22 | Broadway Tower         | 23      | Cotswold Sculpture   |
| 24 | Prescott Hill Climb        | 25 | Wilton Windmill        |         |                      |